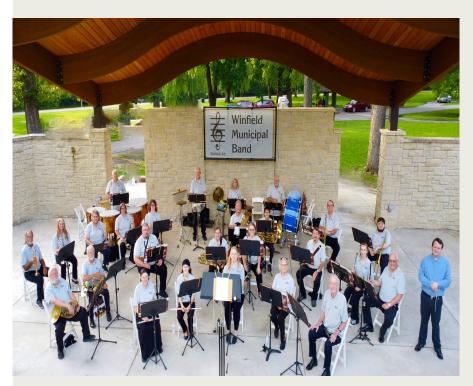

## Music and Picnic in the Park

Location: Soroptimist
Pavilion, Island Park
Time: 6:30pm
Free: Bring a side dish
Don't forget your chairs

Date: June 14th 2024,

Mark your calendars and join the WRC for a picnic and music in the park! Active adults age 55 and older can participate by calling the WRC office to pre-register. WRC will provide hamburgers, brats, and drinks. Participants, please bring a side dish. After the picnic, stick around and enjoy the MUSIC from the Winfield Municipal Band.